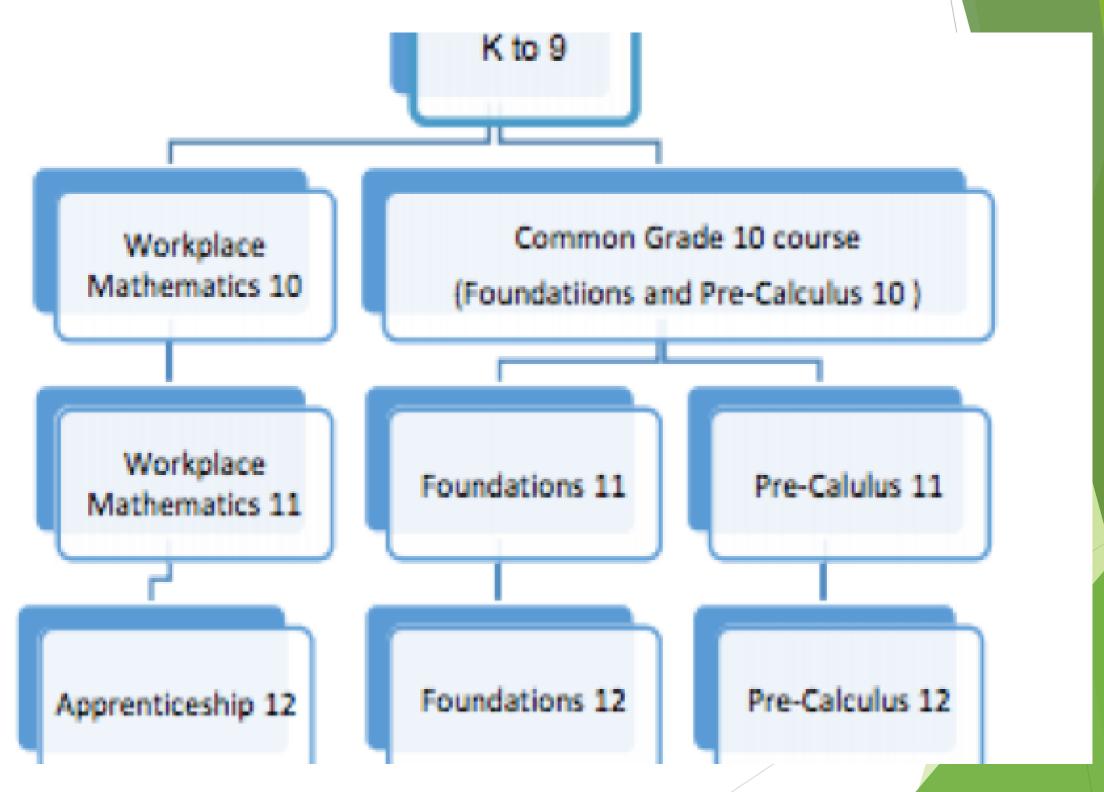

tions continued

#### **Literary Studies**

- Increase literacy skills through close reading of appropriately challenging texts
- Expand development as education global citizens
- Develop balance and broaden understanding of themselves and world
- Develop higher level thinking and learning skills

#### **Creative Writing**

- Contemporary creative forms such as slam poetry, oratory rap, song, graphic novels, creative non-fiction, historical fiction
- Multi-modal creative forms that combine visual, written and oral texts

## English 11 options

#### **New Media**

- Media and film studies, globalization of the media industry, influence of media on people's perceptions, documentaries in the age of new media
- Journalism and publishing/digital communication

## Math 11 (REQUIRED) Courses...





#### Which Math Course?

| Sample Future Plans                            | Most Relevant Math Course                                                                             |
|------------------------------------------------|-------------------------------------------------------------------------------------------------------|
| College Trade school Direct entry to workforce | Apprenticeship and Workplace Math 10/11/12                                                            |
| Math or Commerce<br>Science<br>Engineering     | Foundations of Math and Pre-calc 10<br>THEN<br>Pre-Calculus 11 AND 12<br>Calculus sometimes preferred |
| Social Sciences Humanities Fine arts Undecided | Foundations of Math and Pre-calc 10<br>THEN<br>Foundations 11/12 or Pre-Calc 11/12